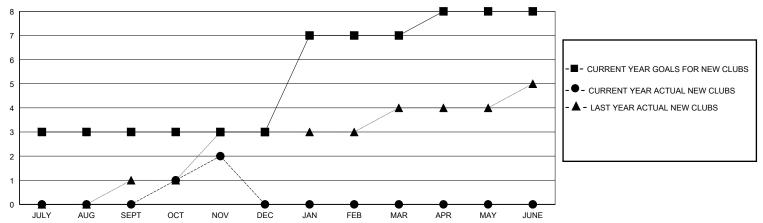

## District 316 A

GMT: LOCATION INDIA GMT CA

| Clubs         |               |             |               | Members               |                       |                         |                                                    |  |
|---------------|---------------|-------------|---------------|-----------------------|-----------------------|-------------------------|----------------------------------------------------|--|
|               | RESULTS FOR   | R 2023-2024 |               | RESULTS FOR 2023-2024 |                       |                         |                                                    |  |
| QUARTER       | NEW CLUB GOAL | NEW CLUBS   | DROPPED CLUBS | QUARTER MEMBI         | ER GROWTH NET<br>GOAL | MEMBER GROWTH<br>ACTUAL | DROPPED<br>MEMBERS ACTUAL<br>(including transfers) |  |
| JULY/AUG/SEPT | 3             | 0           | 1             | JULY/AUG/SEPT         | 100                   | 124                     | 91                                                 |  |
| OCT/NOV/DEC   | 0             | 2           | 0             | OCT/NOV/DEC           | 100                   | 82                      | 57                                                 |  |
| JAN/FEB/MAR   | 4             | 0           | 0             | JAN/FEB/MAR           | 100                   | 0                       | 0                                                  |  |
| APR/MAY/JUNE  | 1             | 0           | 0             | APR/MAY/JUNE          | 50                    | 0                       | 0                                                  |  |

## GOALS AND ACTUAL NEW CLUBS CUMULATIVE

| DROPPED CLUBS: 1            |     | 24 CLUBS OF 56 ADDED 1 OR MORE<br>NEW MEMBERS | GENDER DISTRIBUTION  MALE 1,732 (78.62%) |              |     |
|-----------------------------|-----|-----------------------------------------------|------------------------------------------|--------------|-----|
| DROPPED MEMBERS             |     |                                               | FEMALE                                   | 471 (21.38%) |     |
| DECEASED                    | 7   | CLICK HERE FOR CUMULATIVE                     | TOTAL FAMILY UNIT MEMBERS                |              | 742 |
| CLUB CANCELLED 23 OTHER 118 |     | MEMBERSHIP DATA                               | FAMILY MEMBERS PAYING HALF DUES          |              | 430 |
| TOTAL                       | 148 |                                               |                                          |              |     |