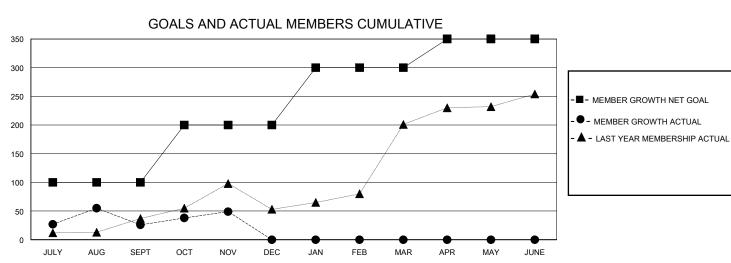

## District 316 A

GMT: LOCATION INDIA GMT CA

| Clubs         |               |             |               | Members               |                       |                         |                                                    |  |
|---------------|---------------|-------------|---------------|-----------------------|-----------------------|-------------------------|----------------------------------------------------|--|
|               | RESULTS FOR   | R 2023-2024 |               | RESULTS FOR 2023-2024 |                       |                         |                                                    |  |
| QUARTER       | NEW CLUB GOAL | NEW CLUBS   | DROPPED CLUBS | QUARTER MEMBI         | ER GROWTH NET<br>GOAL | MEMBER GROWTH<br>ACTUAL | DROPPED<br>MEMBERS ACTUAL<br>(including transfers) |  |
| JULY/AUG/SEPT | 3             | 0           | 1             | JULY/AUG/SEPT         | 100                   | 124                     | 91                                                 |  |
| OCT/NOV/DEC   | 0             | 2           | 0             | OCT/NOV/DEC           | 100                   | 82                      | 57                                                 |  |
| JAN/FEB/MAR   | 4             | 0           | 0             | JAN/FEB/MAR           | 100                   | 0                       | 0                                                  |  |
| APR/MAY/JUNE  | 1             | 0           | 0             | APR/MAY/JUNE          | 50                    | 0                       | 0                                                  |  |

## GOALS AND ACTUAL NEW CLUBS CUMULATIVE

| DROPPED CLUBS: 1            |     | 24 CLUBS OF 56 ADDED 1 OR MORE<br>NEW MEMBERS | GENDER DISTRIBUTION  MALE 1,732 (78.62%) |              |     |
|-----------------------------|-----|-----------------------------------------------|------------------------------------------|--------------|-----|
| DROPPED MEMBERS             |     |                                               | FEMALE                                   | 471 (21.38%) |     |
| DECEASED                    | 7   | CLICK HERE FOR CUMULATIVE                     | TOTAL FAMILY UNIT MEMBERS                |              | 742 |
| CLUB CANCELLED 23 OTHER 118 |     | MEMBERSHIP DATA                               | FAMILY MEMBERS PAYING HALF DUES          |              | 430 |
| TOTAL                       | 148 |                                               |                                          |              |     |